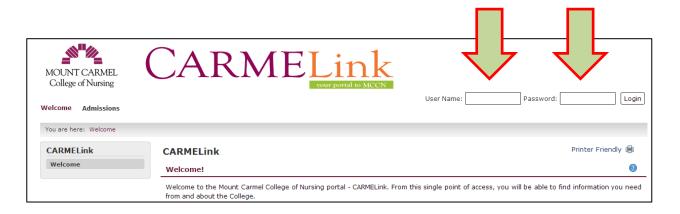

Here is a guide on how to find your student ID number in CARMELink.

Step 1: Go to CARMELink (<u>https://carmelink.mccn.edu/ics</u>)

## Step 2: Login with your normal User Name and Password