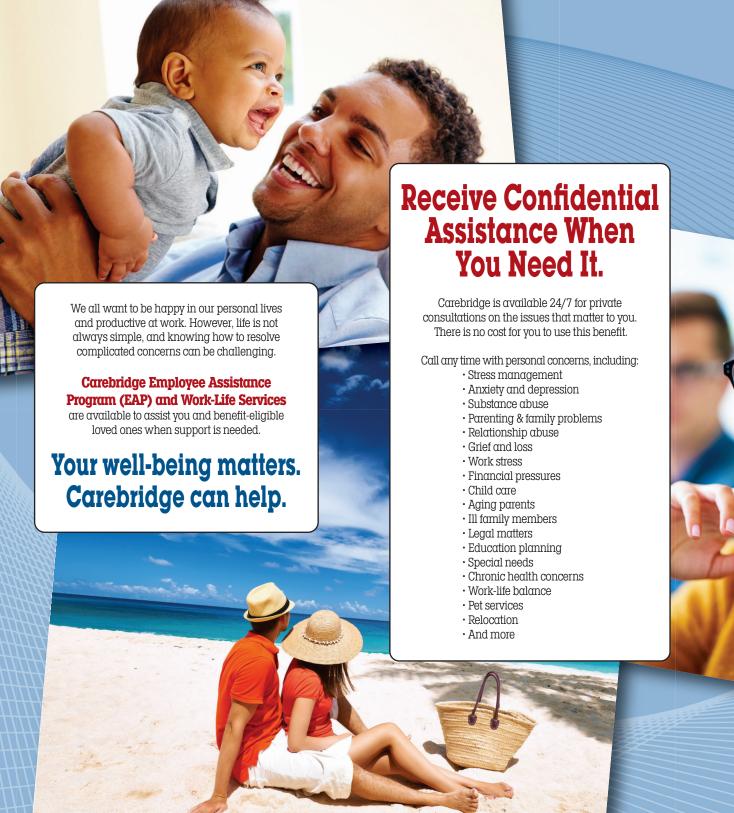

# Feel secure that the services you receive are confidential.

Your privacy is important. No names are identified or reported to anyone without your written authorization except in the following situations: by court order, imminent threat of harm to self or others, or situations of abuse (such as child or elder abuse).

### What can I expect?

Carebridge's EAP and Work-Life Specialists will listen to your concerns and provide guidance, resources, and referrals leading to real solutions. The EAP provides referrals for six short-term, confidential counseling sessions at no expense to the user. You also have unlimited access to Work-Life Specialists to assist you with identifying the most appropriate and affordable resources to help meet your needs with issues such as child and elder care, finances, and convenience services.

## How do I access services?

You can call Carebridge toll-free, **800.437.0911**, for immediate consultation. You can also visit **www.myliferesource.com** to find expert articles, resources, and unique tools addressing a large scope of EAP and Work-Life issues. Your website access code is **3A9DD**.